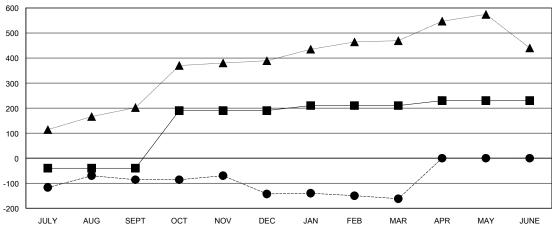

# LOCATION INDIA

 $\mathsf{GMT}\;\mathsf{CA}\;6$ 

| Clubs                 |                  |           |                  | Members               |               |                    |                                     |                    |                  |
|-----------------------|------------------|-----------|------------------|-----------------------|---------------|--------------------|-------------------------------------|--------------------|------------------|
| RESULTS FOR 2015-2016 |                  |           |                  | RESULTS FOR 2015-2016 |               |                    |                                     |                    |                  |
| QUARTER               | NEW CLUB<br>GOAL | NEW CLUBS | DROPPED<br>CLUBS | NET<br>GAIN/LOSS      | QUARTER       | NEW MEMBER<br>GOAL | CHARTER AND<br>NEW MEMBERS<br>ADDED | DROPPED<br>MEMBERS | NET<br>GAIN/LOSS |
| JULY/AUG/SEPT         | 3                | 0         | 0                | 0                     | JULY/AUG/SEPT | -40                | 188                                 | 274                | -86              |
| OCT/NOV/DEC           | 2                | 0         | 3                | -3                    | OCT/NOV/DEC   | 230                | 48                                  | 105                | -57              |
| JAN/FEB/MAR           | 1                | 0         | 1                | -1                    | JAN/FEB/MAR   | 20                 | 14                                  | 33                 | -19              |
| APR/MAY/JUNE          | 1                | 0         | 0                | 0                     | APR/MAY/JUNE  | 20                 | 0                                   | 0                  | 0                |

#### GOALS AND ACTUAL MEMBERS CUMULATIVE

| - CURRE | ENT YEAR GOALS FOR NEW |  |  |  |
|---------|------------------------|--|--|--|
| IEMBERS |                        |  |  |  |

CURRENT YEAR ACTUAL MEMBERS - LAST YEAR ACTUAL MEMBERS