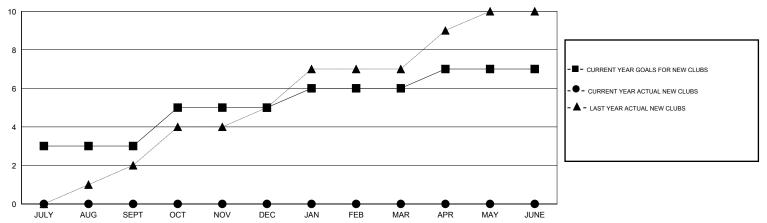

# LOCATION INDIA

 $\mathsf{GMT}\;\mathsf{CA}\;6$ 

| Clubs                 |                  |           |                  | Members               |               |                    |                                     |                    |                  |
|-----------------------|------------------|-----------|------------------|-----------------------|---------------|--------------------|-------------------------------------|--------------------|------------------|
| RESULTS FOR 2015-2016 |                  |           |                  | RESULTS FOR 2015-2016 |               |                    |                                     |                    |                  |
| QUARTER               | NEW CLUB<br>GOAL | NEW CLUBS | DROPPED<br>CLUBS | NET<br>GAIN/LOSS      | QUARTER       | NEW MEMBER<br>GOAL | CHARTER AND<br>NEW MEMBERS<br>ADDED | DROPPED<br>MEMBERS | NET<br>GAIN/LOSS |
| JULY/AUG/SEPT         | 3                | 0         | 0                | 0                     | JULY/AUG/SEPT | -40                | 188                                 | 274                | -86              |
| OCT/NOV/DEC           | 2                | 0         | 3                | -3                    | OCT/NOV/DEC   | 230                | 48                                  | 105                | -57              |
| JAN/FEB/MAR           | 1                | 0         | 1                | -1                    | JAN/FEB/MAR   | 20                 | 14                                  | 33                 | -19              |
| APR/MAY/JUNE          | 1                | 0         | 0                | 0                     | APR/MAY/JUNE  | 20                 | 0                                   | 0                  | 0                |

#### GOALS AND ACTUAL NEW CLUBS CUMULATIVE